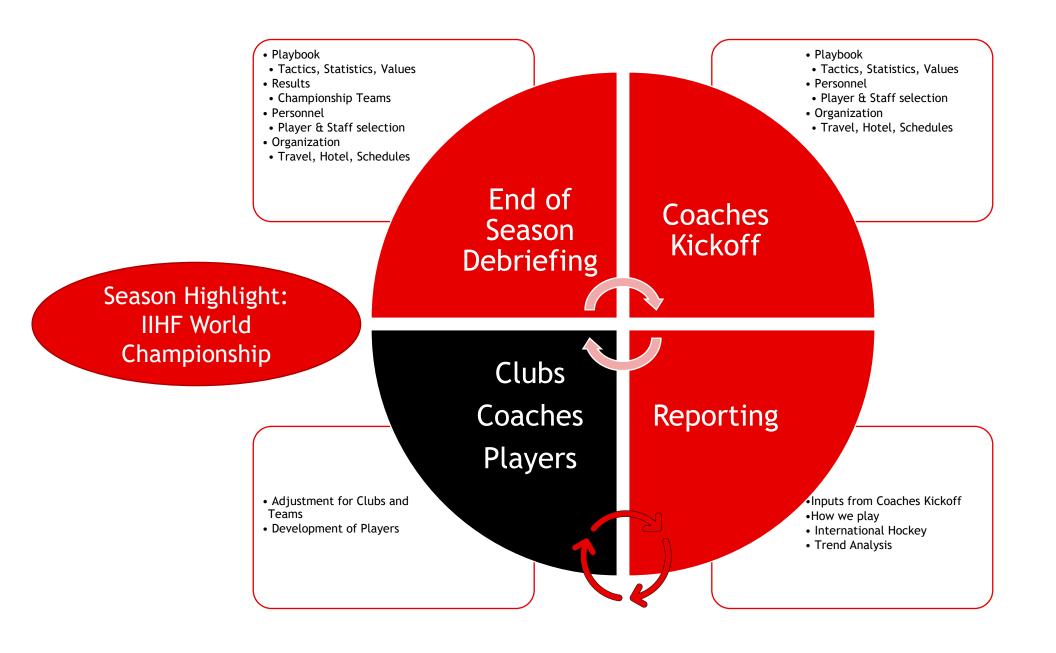

#### NATIONAL TEAMS COACHES KICKOFF

- Playbook
  - Tactics, Statistics, Values
- Personnel
  - Player & Staff selection
- Organization
  - Travel, Hotel, Schedules

# NATIONAL TEAMS NATIONAL TEAMS REPORTING

- Inputs from Coaches Kickoff
- How we play
- International Hockey
- Trend Analysis

#### NATIONAL TEAMS END OF SEASON DEBRIEFING

- Playbook
  - Tactics, Statistics, Values
- Results
  - Championship Teams
- Personnel
  - Player & Staff selection
- Organization
  - Travel, Hotel, Schedules